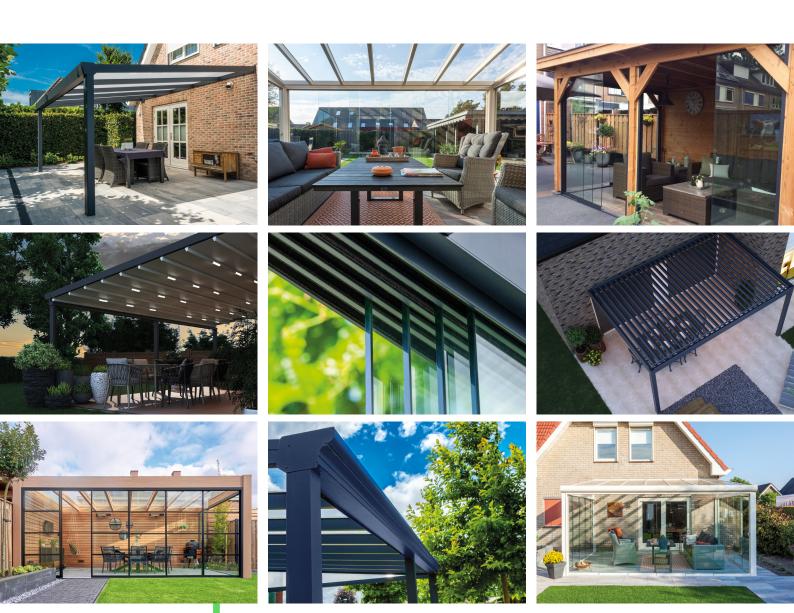

Verandas, glass rooms, sliding glass doors and accessories





## **The Horizon Collection**

Slim, elegant and very competitively priced

The Horizon veranda has a heavier construction than customary within this price range, which makes the Horizon excel in quality and price. The intermediate beams are fitted with aluminium top frames instead of rubbers, making the veranda sturdy and robust. Still you wouldn't be able to tell from the look of the Horizon; the design of the Horizon is slim, elegant and timeless.

# Enjoy special moments sheltered from the forces of the weather.

With the Horizon you will experience your garden as you would like to experience your garden. All this under a slim, elegant and timeless design.

This veranda is available in standard widths of 4, 5 or 6 meters