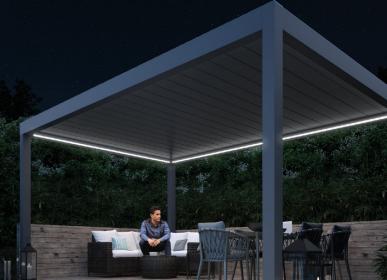

# Integrated LED lighting in the beams

Optionally, we have integrated dimmable LED light lines in the canvas. This way you can easily switch between practical, bright and atmospheric low beam lighting.

Optionally, the Ruby can be expanded with various accessories, such as a side wall, LED lighting or side panel.

The Nexus has a durable and sleek design which makes this roof a real addition to your home. With a remote control, the panels are easy to rotate into a position that creates the perfect light for you. Because the panels are continuously adjustable up to 120 degrees, you can even let the panels rotate with the sun!