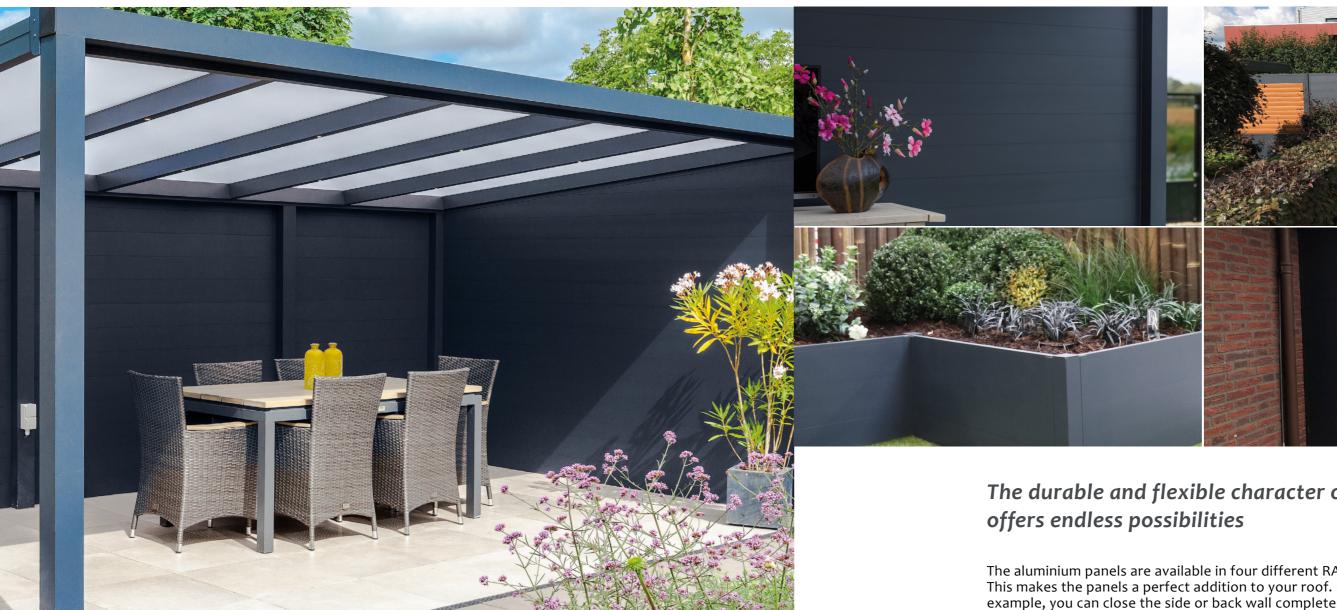

## **Side Walls; Aluminium Panels**

The perfect basis for your creativity

Aluminium panels are unique in our product range. These are lightweight, aluminium parts that enrich your outdoor life. The panels are stackable, easy to assemble and fitted with click profiles. The durable and flexible character ensures that you can use the aluminium panels in different ways. They can serve as fence parts for more privacy, or as fencing. But you can also make planters or a beautiful aluminium conversion for your garbagecontainer. Even creating a garage door is possible. In short: your creativity will be fully stimulated with our aluminium panels.

# The durable and flexible character of the panels

The aluminium panels are available in four different RAL colours. This makes the panels a perfect addition to your roof. For example, you can close the side or back wall completely, in style with your veranda, for shelter and protection from the wind. You can also close the bottomside of your veranda with for a nice look.