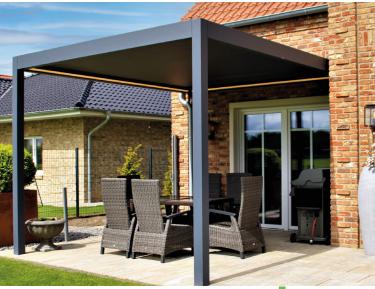

Optionally, the Ruby can be expanded with various accessories, such as a side wall, LED lighting or side panel.

The Nexus has a durable and sleek design which makes this roof a real addition to your home. With a remote control, the panels are easy to rotate into a position that creates the perfect light for you. Because the panels are continuously adjustable up to 120 degrees, you can even let the panels rotate with the sun!

Want to decide for yourself how you want to enjoy the sun and the

The perfect light on your terrace

shade and the airflow under your roof.

terrace during all seasons, all year round.

Nexus; Aluminium Louvered Roof

weather under your pergola? Now this is possible with our Nexus pergola. With the remote control you can easily tilt the panels in the roof to a different position. This way you have the control to play with the light, the