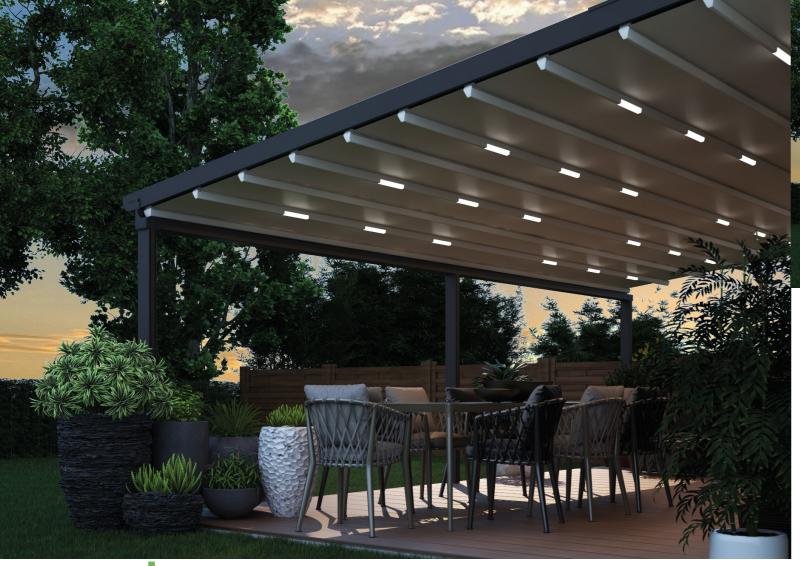

## **The Horizon Collection**

Slim, elegant and very competitively priced

The Horizon veranda has a heavier construction than customary within this price range, which makes the Horizon excel in quality and price. The intermediate beams are fitted with aluminium top frames instead of rubbers, making the veranda sturdy and robust. Still you wouldn't be able to tell from the look of the Horizon; the design of the Horizon is slim, elegant and timeless.

# Enjoy special moments sheltered from the forces of the weather.

With the Horizon you will experience your garden as you would like to experience your garden. All this under a slim, elegant and timeless design.

This veranda is available in standard widths of 4, 5 or 6 meters. The roof is equipped with a polycarbonate roof; high-quality and durable material with a timeless appearance.

DETAILS

Colours (profiles) RAL9001 / RAL7024
Gutter Standard half-round

Posts Squar

Roofing Polycarbonate (Opal / Clear / Ultra clear / Solar control)

Width (mm) 4045 / 5045 / 6045 Projection (mm) 2500 / 3000 / 3500

As an added option, the Horizon can be expanded with various accessories, such as a side wall, LED lighting or side panel.