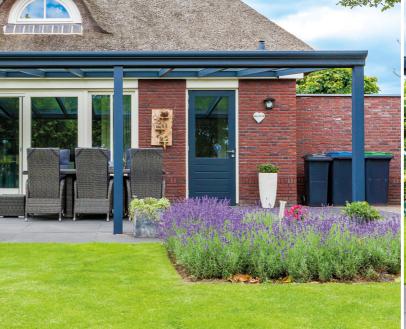

## **The Horizon Collection**

Slim, elegant and very competitively priced

The Horizon veranda has a heavier construction than customary within this price range, which makes the Horizon excel in quality and price. The intermediate beams are fitted with aluminium top frames instead of rubbers, making the veranda sturdy and robust. Still you wouldn't be able to tell from the look of the Horizon; the design of the Horizon is slim, elegant and timeless.

# Enjoy special moments sheltered from the forces of the weather.

With the Horizon you will experience your garden as you would like to experience your garden. All this under a slim, elegant and timeless design.

This veranda is available in standard widths of 4, 5 or 6 meters. The roof is equipped with a polycarbonate roof; high-quality and durable material with a timeless appearance.

DETAILS

Colours (profiles) RAL9001 / RAL7024
Gutter Standard half-round

Posts Squar

Roofing Polycarbonate (Opal / Clear / Ultra clear / Solar control)

Width (mm) 4045 / 5045 / 6045 Projection (mm) 2500 / 3000 / 3500

As an added option, the Horizon can be expanded with various accessories, such as a side wall, LED lighting or side panel.