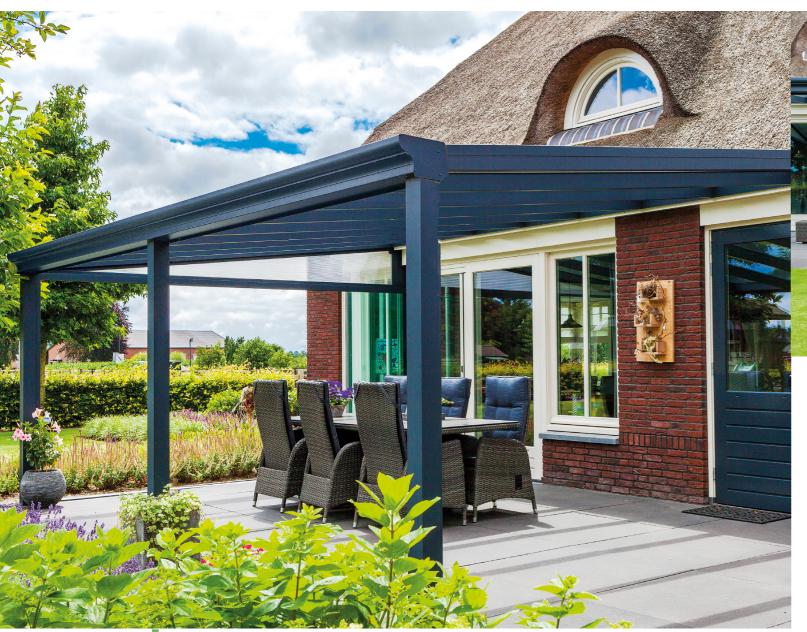

## **The Horizon Collection**

Slim, elegant and very competitively priced

The Horizon veranda has a heavier construction than customary within this price range, which makes the Horizon excel in quality and price. The intermediate beams are fitted with aluminium top frames instead of rubbers, making the veranda sturdy and robust. Still you wouldn't be able to tell from the look of the Horizon; the design of the Horizon is slim, elegant and timeless.

# Enjoy special moments sheltered from the forces of the weather.

With the Horizon you will experience your garden as you would like to experience your garden. All this under a slim, elegant and timeless design.

This veranda is available in standard widths of 4, 5 or 6 meters. The roof is equipped with a polycarbonate roof; high-quality and durable material with a timeless appearance.

DETAILS

Colours (profiles) RAL9001 / RAL7024
Gutter Standard half-round

Posts Squar

Roofing Polycarbonate (Opal / Clear / Ultra clear / Solar control)

Width (mm) 4045 / 5045 / 6045 Projection (mm) 2500 / 3000 / 3500

As an added option, the Horizon can be expanded with various accessories, such as a side wall, LED lighting or side panel.