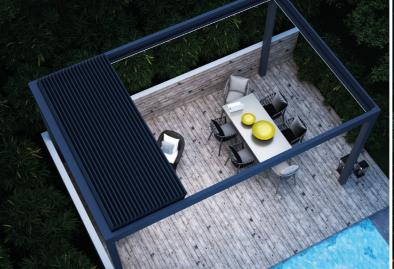

Optionally, the Ruby can be expanded with various accessories, such as a side wall, LED lighting or side panel.

The Nexus has a durable and sleek design which makes this roof a real addition to your home. With a remote control, the panels are easy to rotate into a position that creates the perfect light for you. Because the panels are continuously adjustable up to 120 degrees, you can even let the panels rotate with the sun!

The convertible effect in your garden

Would you like to have an open space above your terrace in no time? With the push of a button, you can open the roof panels of the Nexus Deluxe and create a convertible effect in your garden.

In the open position, the pergola offers maximum light. At the same time, in a closed position the Nexus Deluxe protects against various weather conditions and offers you a shady spot on sunny days. Rain or shine, you will experience the ultimate outdoor living feeling.