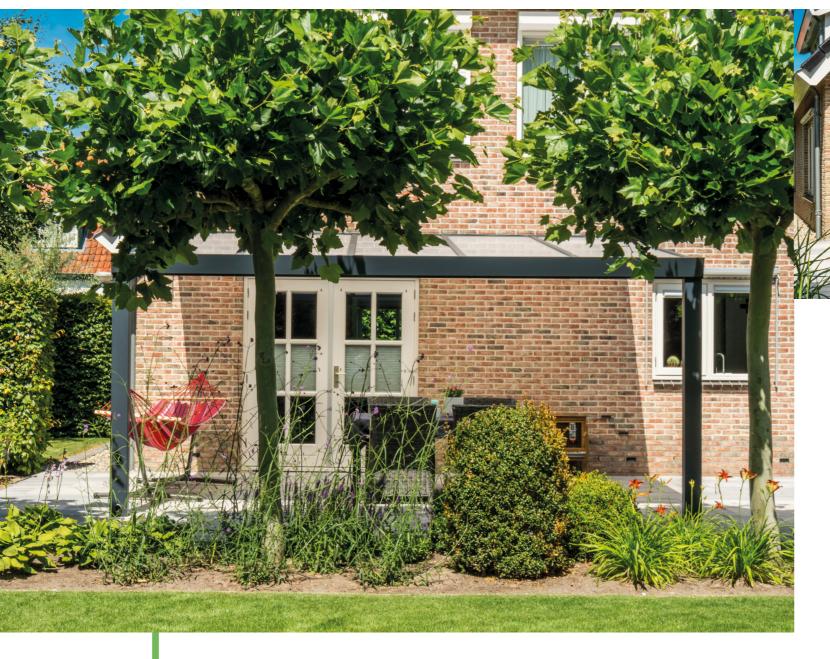

## **The Horizon Collection**

Slim, elegant and very competitively priced

The Horizon veranda has a heavier construction than customary within this price range, which makes the Horizon excel in quality and price. The intermediate beams are fitted with aluminium top frames instead of rubbers, making the veranda sturdy and robust. Still you wouldn't be able to tell from the look of the Horizon; the design of the Horizon is slim, elegant and timeless.

# Enjoy special moments sheltered from the forces of the weather.

With the Horizon you will experience your garden as you would like to experience your garden. All this under a slim, elegant and timeless design.

### The Vista Collection

Our "bestseller", choose your own look!

The Vista is an aluminium veranda with a very high level of finish. In addition, the Vista has a wide range of choices, such as the finish of the decorative gutter front and the look of the uprights. You can tune the Vista entirely to your style, taste and preferences. This gives you the perfect match with your home and garden.

# The Vista veranda is flexible in design, making it perfect for every outdoor situation

The Vista has the best price-quality ratio in the market, making it our best-selling model. The success of the Vista lies in the optimal freedom of choice the product offers in the field of looks and possibilities. Because of our modular system, the possibilities with the Vista are endless and suitable for every situation and every style. This veranda is interlinkable, meaning that the Vista can be made as wide as you want.