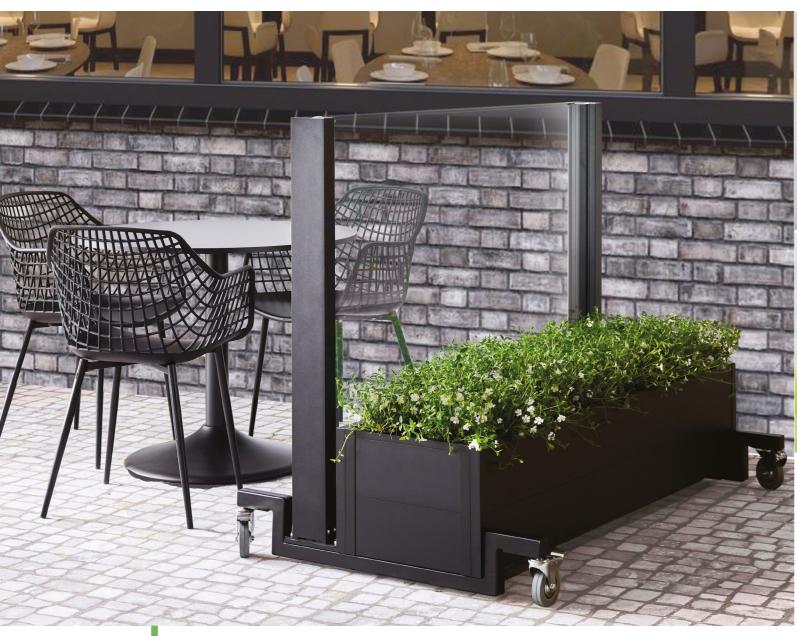

featuring our vertical sliding technology

Perfect for terraces. Ideal for creating a partition. Thanks to our innovative windbreaker, we make outdoor living even more attractive. The operation of the windbreaker is manual, so no electricity is needed. Installation is easy, you just set it level and in the direction you want.

In addition, you can expand the windbreaker with a base that can also function as a planter. The base eliminates the need for screws in the ground and creates an immediate green environment.

The base (with or without a planter) is optionally available with wheels, making the Windbreaker easily movable and versatile for use in any location.

Thanks to its minimalist design you can enjoy a view as clear as glass. All profiles are slim in appearance and well concealed. With a click, the vertical sliding system opens easily. A screen rises and extends with gentle speed. With the same simple movement you can click and lower the screen again.