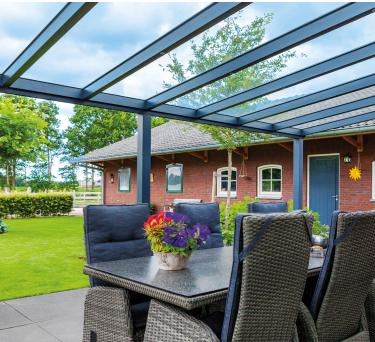

## **The Horizon Collection**

Slim, elegant and very competitively priced

The Horizon veranda has a heavier construction than customary within this price range, which makes the Horizon excel in quality and price. The intermediate beams are fitted with aluminium top frames instead of rubbers, making the veranda sturdy and robust. Still you wouldn't be able to tell from the look of the Horizon; the design of the Horizon is slim, elegant and timeless.

# Enjoy special moments sheltered from the forces of the weather.

With the Horizon you will experience your garden as you would like to experience your garden. All this under a slim, elegant and timeless design.

This veranda is available in standard widths of 4, 5 or 6 meters. The roof is equipped with a polycarbonate roof; high-quality and durable material with a timeless appearance.

DETAILS

Colours (profiles) RAL9001 / RAL7024
Gutter Standard half-round

Posts Squar

Roofing Polycarbonate (Opal / Clear / Ultra clear / Solar control)

Width (mm) 4045 / 5045 / 6045 Projection (mm) 2500 / 3000 / 3500

As an added option, the Horizon can be expanded with various accessories, such as a side wall, LED lighting or side panel.