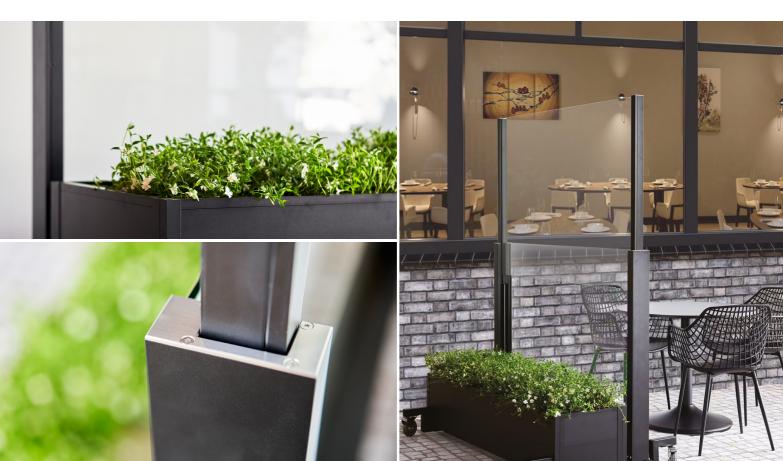

featuring our vertical sliding technology

Perfect for terraces. Ideal for creating a partition. Thanks to our innovative windbreaker, we make outdoor living even more attractive. The operation of the windbreaker is manual, so no electricity is needed. Installation is easy, you just set it level and in the direction you want.

In addition, you can expand the windbreaker with a base that can also function as a planter. The base eliminates the need for screws in the ground and creates an immediate green environment.

The base (with or without a planter) is optionally available with wheels, making the Windbreaker easily movable and versatile for use in any location.

Thanks to its minimalist design you can enjoy a view as clear as glass. All profiles are slim in appearance and well concealed. With a click, the vertical sliding system opens easily. A screen rises and extends with gentle speed. With the same simple movement you can click and lower the screen again.