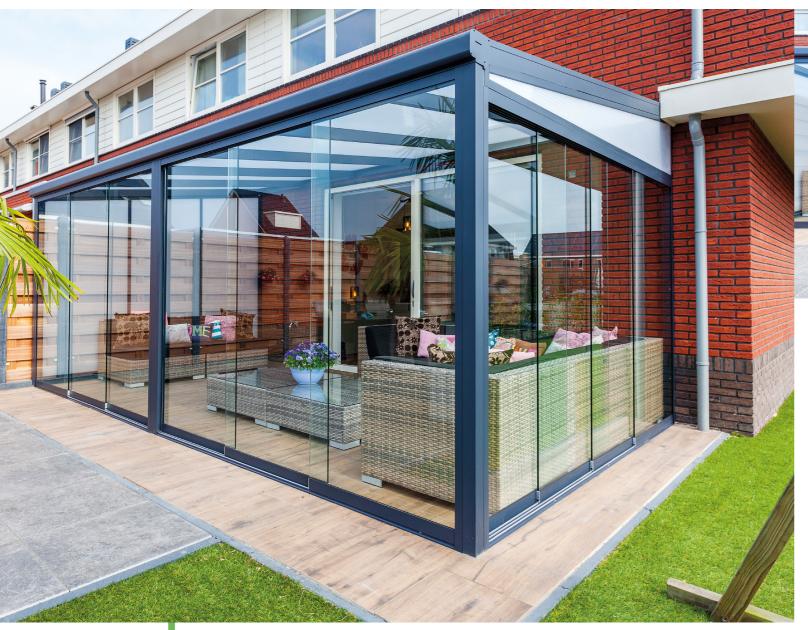

Enjoy your garden all year round

With our versatile and functional sliding glass doors you'll enjoy your garden buildings and veranda throughout the year. When the weather is great enjoy your outdoor space by repositioning your sliding glass doors. When the temperature drops you can change your veranda to a fully enclosed area by closing the sliding doors. This offers you the possibility to stay outside longer. The sliding glass doors offer benefits all year round, meaning you can always enjoy the best at home.

These doors can be added to verandas, garden rooms, terraces and summer houses to make the most of your outdoor living space.

# Sliding Glass Doors provide you with shelter and space.

If you want to enjoy the outdoors longer, glass doors provide extra shelter against wind and rain. As a result, you'll always have enough light and a great view of your back garden. Moreover, our glass doors are not only a suitable addition to your veranda but also to shield your porch, garden house, cabin or balcony.

The glass panels are available in various height and width dimensions, they can run on 2 to 6 rail tracks with no additional frame. This gives you a permanent, unrestricted view you can enjoy all year round.