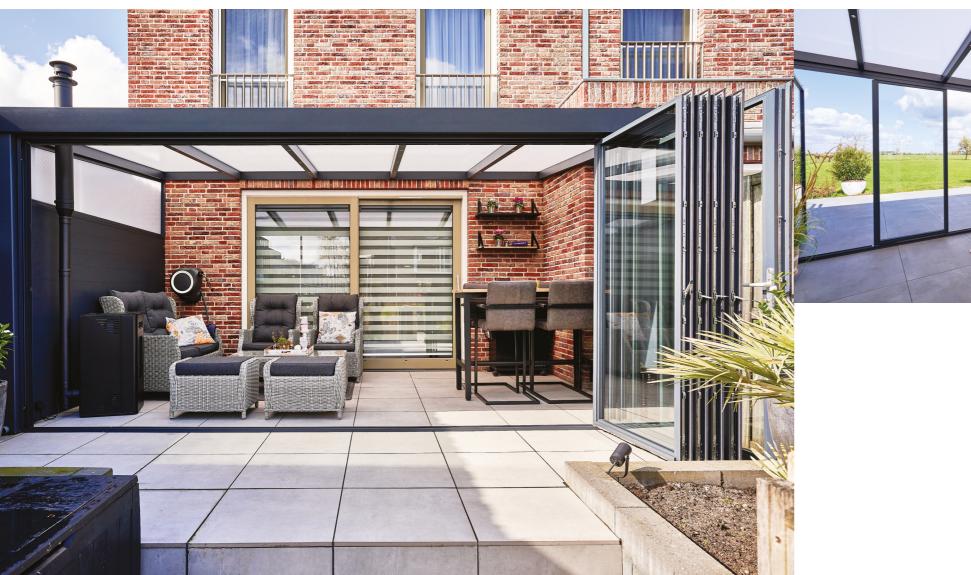

Enjoy your garden all year round

With our versatile and functional sliding glass doors you'll enjoy your garden buildings and veranda throughout the year. When the weather is great enjoy your outdoor space by repositioning your sliding glass doors. When the temperature drops you can change your veranda to a fully enclosed area by closing the sliding doors. This offers you the possibility to stay outside longer. The sliding glass doors offer benefits all year round, meaning you can always enjoy the best at home.

These doors can be added to verandas, garden rooms, terraces and summer houses to make the most of your outdoor living space.

# Sliding Glass Doors provide you with shelter and space.

If you want to enjoy the outdoors longer, glass doors provide extra shelter against wind and rain. As a result, you'll always have enough light and a great view of your back garden. Moreover, our glass doors are not only a suitable addition to your veranda but also to shield your porch, garden house, cabin or balcony.

The glass panels are available in various height and width dimensions, they can run on 2 to 6 rail tracks with no additional frame. This gives you a permanent, unrestricted view you can enjoy all year round.