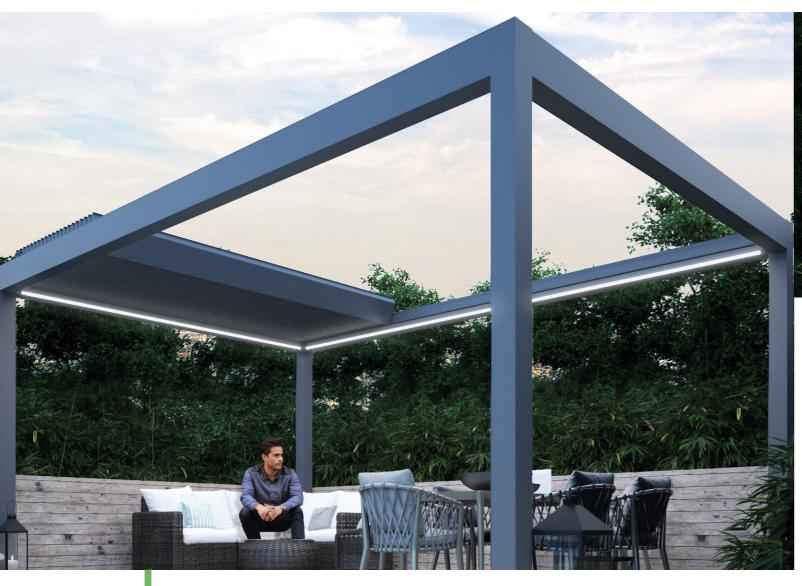

Optionally, the Ruby can be expanded with various accessories, such as a side wall, LED lighting or side panel.

The Nexus has a durable and sleek design which makes this roof a real addition to your home. With a remote control, the panels are easy to rotate into a position that creates the perfect light for you. Because the panels are continuously adjustable up to 120 degrees, you can even let the panels rotate with the sun!

## Unique rotation technology

The stepless rotation technology provides strength, stability and sealing. This is due to a special high-pressure system.

#### Protection

The panels close with a synchronous movement on the side profiles, which guarantees optimum protection.

RAL7024

The panels are adjustable up to 120°. The panels of the Nexus and the optional LED