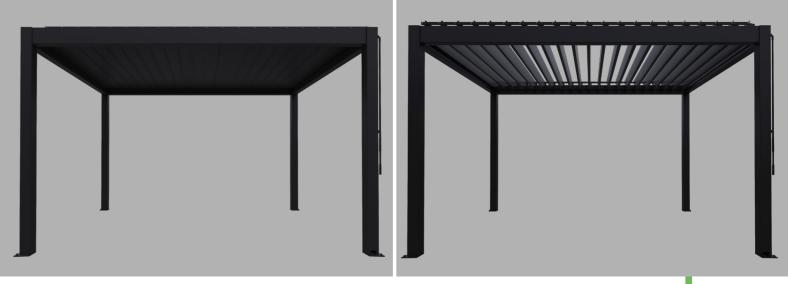

## Manual Nexus; Aluminium Louvered Roof

Powerful design and simplicity

Nothing is as unpredictable as the weather. With the Manual Nexus, you can enjoy your patio and outdoor area carefree whatever the weather. Thanks to a perfect combination of beautiful design and simplicity, the Manual Nexus offers all the comfort and flexibility you need. The simple manual operation makes it easy to adjust the panels of this louvered roof. This allows you to create a perfect combination of wind circulation, sunlight and weather protection.

# Maximum enjoyment of your outdoor living with the Manual Nexus

The Manual Nexus offers easy installation, slim profiles and a solid structure, allowing you to enjoy a comfortable outdoor area without any worries. Open the panels manually for the ideal combination of sun and air circulation. When the panels are closed, you are protected from UV rays, rain and other types of weather. In addition, you can retain warmth inside. With the Manual Nexus, you can enjoy outdoor life throughout every season.

| DETAILS            |                                                         |
|--------------------|---------------------------------------------------------|
| Colours            | RAL9005 / RAL9010                                       |
| Available sizes    | 3x3x2,5m / 3x4x2,5m                                     |
| Panels             | The panels can be manually adjusted to an angle of 120° |
| Application        | Freestanding                                            |
|                    |                                                         |
| ADDITIONAL OPTIONS |                                                         |
| Optional           | Sliding Glass Doors                                     |
| Optional           | Aluminium Side Walls                                    |
|                    |                                                         |