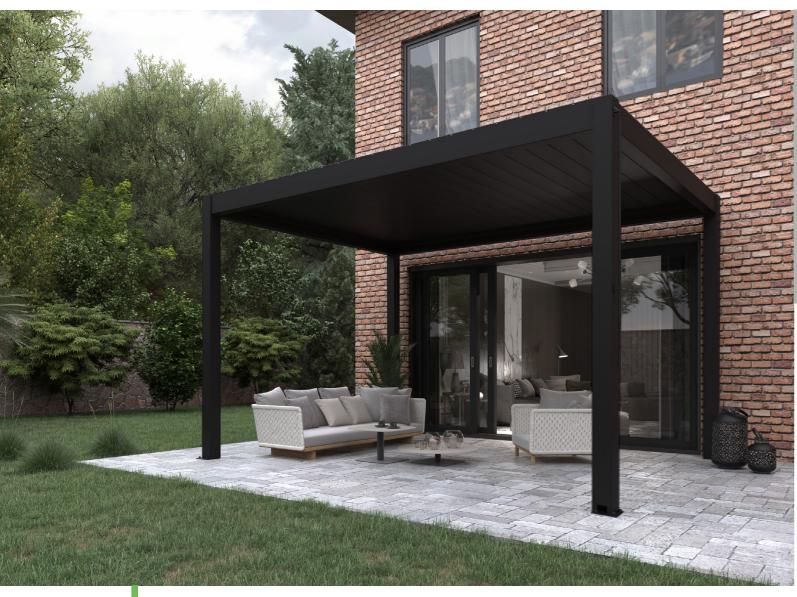

## **The Horizon Collection**

Slim, elegant and very competitively priced

The Horizon veranda has a heavier construction than customary within this price range, which makes the Horizon excel in quality and price. The intermediate beams are fitted with aluminium top frames instead of rubbers, making the veranda sturdy and robust. Still you wouldn't be able to tell from the look of the Horizon; the design of the Horizon is slim, elegant and timeless.

# Enjoy special moments sheltered from the forces of the weather.

With the Horizon you will experience your garden as you would like to experience your garden. All this under a slim, elegant and timeless design.

This veranda is available in standard widths of 4, 5 or 6 meters. The roof is equipped with a polycarbonate roof; high-quality and durable material with a timeless appearance.

DETAILS

Colours (profiles) RAL9001 / RAL7024
Gutter Standard half-round