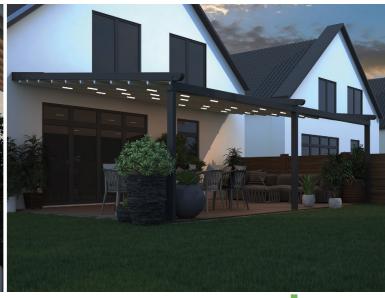

## **The Horizon Collection**

Slim, elegant and very competitively priced

The Horizon veranda has a heavier construction than customary within this price range, which makes the Horizon excel in quality and price. The intermediate beams are fitted with aluminium top frames instead of rubbers, making the veranda sturdy and robust. Still you wouldn't be able to tell from the look of the Horizon; the design of the Horizon is slim, elegant and timeless.

# Enjoy special moments sheltered from the forces of the weather.

With the Horizon you will experience your garden as you would like to experience your garden. All this under a slim, elegant and timeless design.

This veranda is available in standard widths of 4, 5 or 6 meters. The roof is equipped with a polycarbonate roof; high-quality and durable material with a timeless appearance.

DETAILS

Colours (profiles) RAL9001 / RAL7024
Gutter Standard half-round

Posts Squar

Roofing Polycarbonate (Opal / Clear / Ultra clear / Solar control)

Width (mm) 4045 / 5045 / 6045 Projection (mm) 2500 / 3000 / 3500

As an added option, the Horizon can be expanded with various accessories, such as a side wall, LED lighting or side panel.