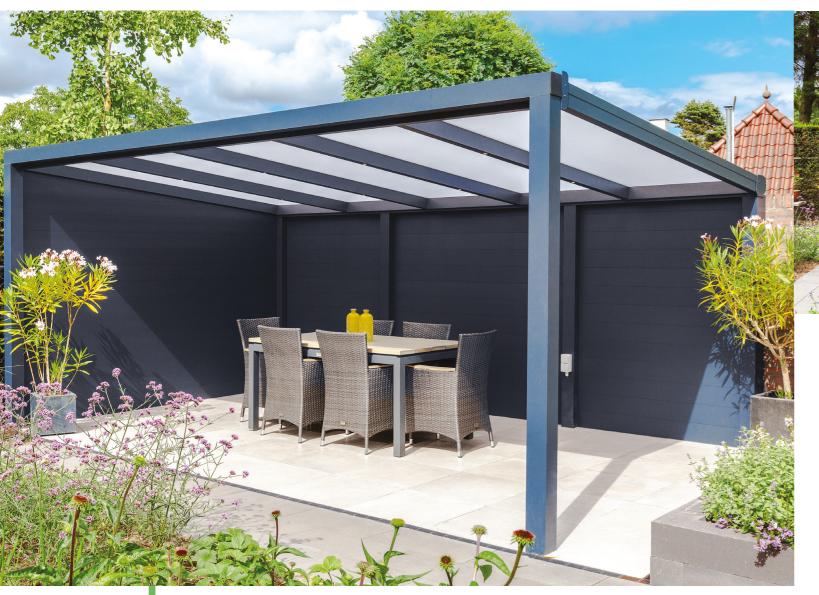

## **The Horizon Collection**

Slim, elegant and very competitively priced

The Horizon veranda has a heavier construction than customary within this price range, which makes the Horizon excel in quality and price. The intermediate beams are fitted with aluminium top frames instead of rubbers, making the veranda sturdy and robust. Still you wouldn't be able to tell from the look of the Horizon; the design of the Horizon is slim, elegant and timeless.

# Enjoy special moments sheltered from the forces of the weather.

With the Horizon you will experience your garden as you would like to experience your garden. All this under a slim, elegant and timeless design.

This veranda is available in standard widths of 4, 5 or 6 meters. The roof is equipped with a polycarbonate roof; high-quality and durable material with a timeless appearance.

DETAILS

Colours (profiles) RAL9001 / RAL7024
Gutter Standard half-round

Posts Squar

Roofing Polycarbonate (Opal / Clear / Ultra clear / Solar control)

Width (mm) 4045 / 5045 / 6045 Projection (mm) 2500 / 3000 / 3500

As an added option, the Horizon can be expanded with various accessories, such as a side wall, LED lighting or side panel.