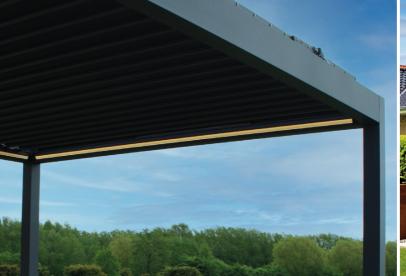

# Integrated LED lighting in the beams

Optionally, we have integrated dimmable LED light lines in the canvas. This way you can easily switch between practical, bright and atmospheric low beam lighting.

## Effortless drainage of water

Rain water dripping down from the front? Not with the Solace veranda! The smart IDS (Integrated Drainage System) ensures invisible drainage of rainwater through the uprights at the front.