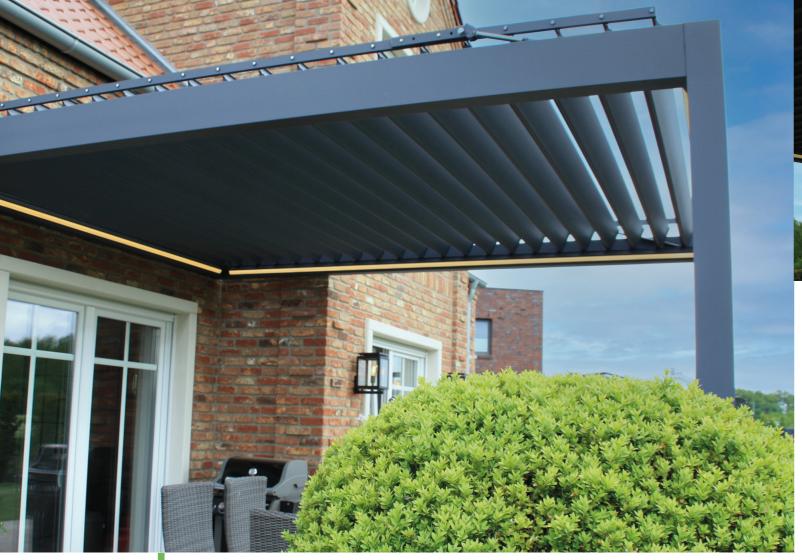

Optionally, the Ruby can be expanded with various accessories, such as a side wall, LED lighting or side panel.

The Nexus has a durable and sleek design which makes this roof a real addition to your home. With a remote control, the panels are easy to rotate into a position that creates the perfect light for you. Because the panels are continuously adjustable up to 120 degrees, you can even let the panels rotate with the sun!

## Unique rotation technology

The stepless rotation technology provides strength, stability and sealing. This is due to a special high-pressure system.

#### Protection

The panels close with a synchronous movement on the side profiles, which guarantees optimum protection.

RAL7024

The panels are adjustable up to 120°. The panels of the Nexus and the optional LED