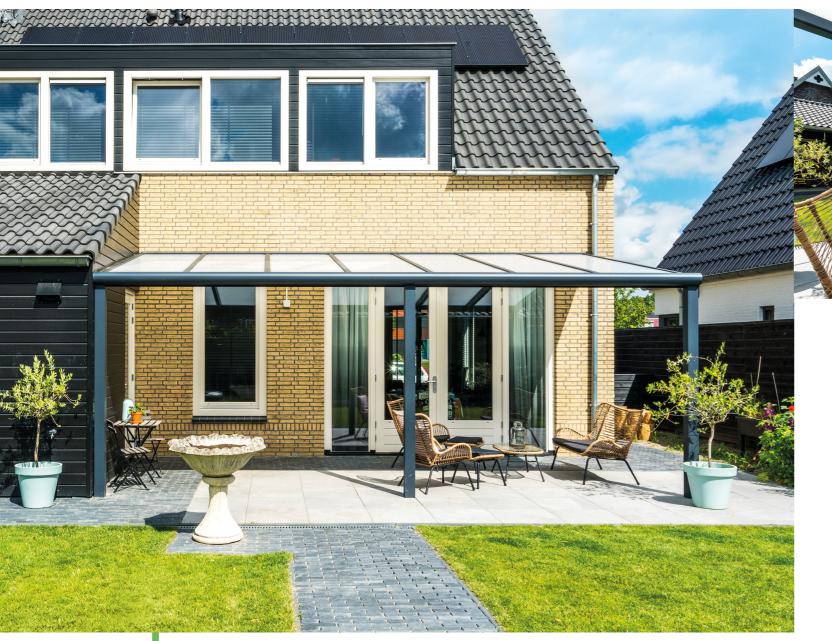

## **The Horizon Collection**

Slim, elegant and very competitively priced

The Horizon veranda has a heavier construction than customary within this price range, which makes the Horizon excel in quality and price. The intermediate beams are fitted with aluminium top frames instead of rubbers, making the veranda sturdy and robust. Still you wouldn't be able to tell from the look of the Horizon; the design of the Horizon is slim, elegant and timeless.

# Enjoy special moments sheltered from the forces of the weather.

With the Horizon you will experience your garden as you would like to experience your garden. All this under a slim, elegant and timeless design.

This veranda is available in standard widths of 4, 5 or 6 meters. The roof is equipped with a polycarbonate roof; high-quality and durable material with a timeless appearance.

DETAILS

Colours (profiles) RAL9001 / RAL7024
Gutter Standard half-round