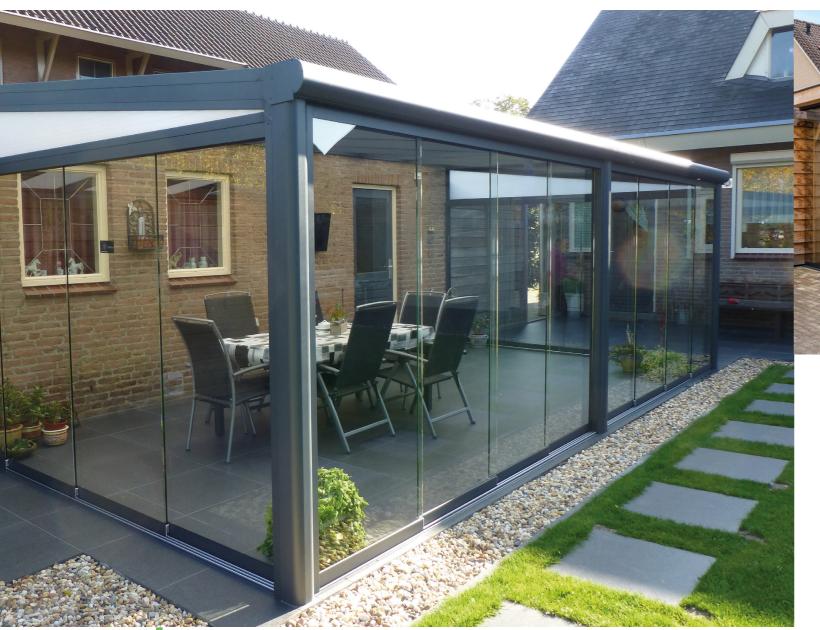

Enjoy your garden all year round

With our versatile and functional sliding glass doors you'll enjoy your garden buildings and veranda throughout the year. When the weather is great enjoy your outdoor space by repositioning your sliding glass doors. When the temperature drops you can change your veranda to a fully enclosed area by closing the sliding doors. This offers you the possibility to stay outside longer. The sliding glass doors offer benefits all year round, meaning you can always enjoy the best at home.

These doors can be added to verandas, garden rooms, terraces and summer houses to make the most of your outdoor living space.

# Sliding Glass Doors provide you with shelter and space.

If you want to enjoy the outdoors longer, glass doors provide extra shelter against wind and rain. As a result, you'll always have enough light and a great view of your back garden. Moreover, our glass doors are not only a suitable addition to your veranda but also to shield your porch, garden house, cabin or balcony.

The glass panels are available in various height and width dimensions, they can run on 2 to 6 rail tracks with no additional frame. This gives you a permanent, unrestricted view you can enjoy all year round.