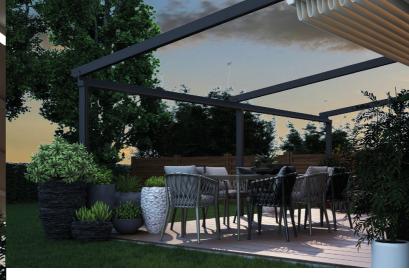

## **The Horizon Collection**

Slim, elegant and very competitively priced

The Horizon veranda has a heavier construction than customary within this price range, which makes the Horizon excel in quality and price. The intermediate beams are fitted with aluminium top frames instead of rubbers, making the veranda sturdy and robust. Still you wouldn't be able to tell from the look of the Horizon; the design of the Horizon is slim, elegant and timeless.

# Enjoy special moments sheltered from the forces of the weather.

With the Horizon you will experience your garden as you would like to experience your garden. All this under a slim, elegant and timeless design.

This veranda is available in standard widths of 4, 5 or 6 meters. The roof is equipped with a polycarbonate roof; high-quality and durable material with a timeless appearance.

DETAILS

Colours (profiles) RAL9001 / RAL7024
Gutter Standard half-round

Posts Squar

Roofing Polycarbonate (Opal / Clear / Ultra clear / Solar control)

Width (mm) 4045 / 5045 / 6045 Projection (mm) 2500 / 3000 / 3500

As an added option, the Horizon can be expanded with various accessories, such as a side wall, LED lighting or side panel.